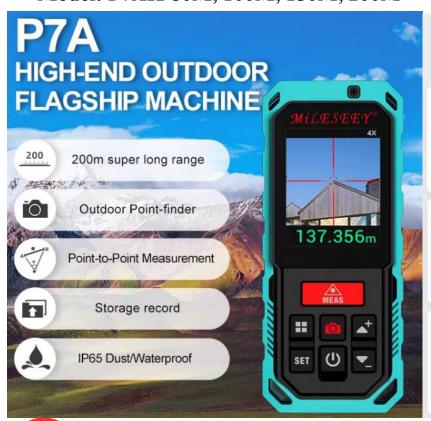

### **Laser Distance Measurer -- Camera Keypad** Model: P7AK-80M, 100M, 150M, 200M

- Measuring range: 80/100/150/200 meter

- Meausring accuracy: ±2mm+5\*10<sup>-5</sup>D

- Measuring units: m/ft/in/ft/in

- Battery type: 3\*AAA 1.2V, Ni-Mh rechargable

- Battery life: 5000 measurements

# - IP65 water-resistance

- 200m max long range
- 4X zoom point finder
- 3D (P2P) measurement (Measure any distance between any two points)
- 10000 measurement memory
- 15 measure modes
- 3 inch large LCD screen

**IP65** 

Dual power

supply

Data

export

Color display

LCD

Camera + pointfinder

IP65 Dust/waterproof

3D (P2P)

3.0 inch

large LCD sceen