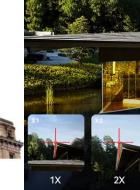

# - IP65 water-resistance

- 200m max long range
- 4X zoom point finder
- 3D (P2P) measurement (Measure any distance between any two points)
- 10000 measurement memory
- 15 measure modes
- 3 inch large LCD screen