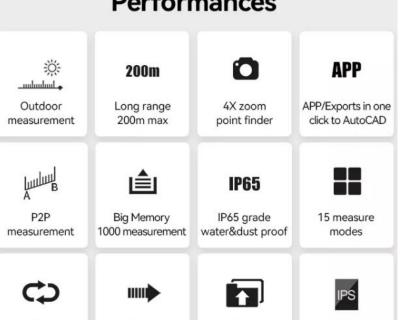

# 12 Powerful **Performances**

### **Specifications:**

- Material: ABS & Rubber

- Size: 115\*49\*26mm

- Functions: Measures distance / area / volume / Indirect-Pythagoras / Trapezium/ Triangle/ Cylindrical/ add, subtract / Stake out/ change starting point/1000 memories / angle / auto level / auto height / App / 3D (P2P) / 4x Zoom Camera

# - IP65 water-resistance

- 200m max long range
- 4X zoom point finder
- 3D (P2P) measurement (Measure any distance between any two points)
- 10000 measurement memory
- 15 measure modes
- 3 inch large LCD screen